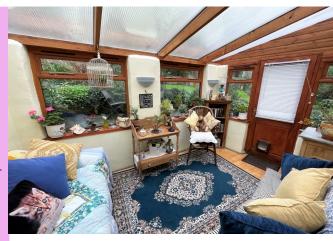

In addition to the new heating system, a log burner occupies a central position within the fireplace at the far end of the room. A focal point of the room, directly opposite the main door is a spiral wooden staircase that leads to the first floor. Natural light floods the room from the windows at the front and the large conservatory to the rear of the property which provide access to the gardens. This room is set as an additional lounge area with views out onto the rear and side gardens that lead to a summerhouse.