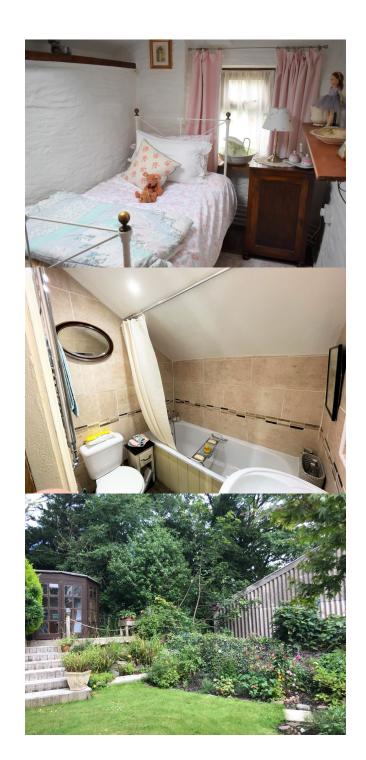

Mobile: 07821282534

info@pembrokeshireproperties.co.uk

The living space is huge and completely open plan with the kitchen area to the left and the lounge area to the right of the front door. Everywhere you look there are so many features, inglenook cooking space houses a working 1950's Aga, deep set windows ,exposed beams, double Belfast sink ,limewash walls . On this floor there is a newly constructed fully tiled bathroom and at the other end a quaint bedroom with ingle nooks

In addition to the new heating system, a log burner occupies a central position within the fireplace at the far end of the room. A focal point of the room, directly opposite the main door is a spiral wooden staircase that leads to the first floor. Natural light floods the room from the windows at the front and the large conservatory to the rear of the property which provide access to the gardens. This room is set as an additional lounge area with views out onto the rear and side gardens that lead to a summerhouse.

On the first floor the very large bedrooms have vaulted ceilings which increases strength of character to the many other features of this property. Externally the gardens are secluded and laid t different areas, housing a decking area for entertaining and a summerhouse that occupies an elevated position at the top end of the garden.