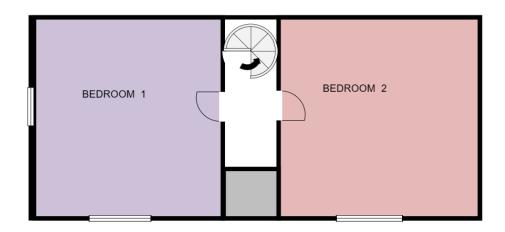

On the first floor the very large bedrooms have vaulted ceilings which increases strength of character to the many other features of this property. Externally the gardens are secluded and laid t different areas, housing a decking area for entertaining and a summerhouse that occupies an elevated position at the top end of the garden.

Bathroom 1.8m x 1.5m

Bedroom Three 3.5m x 1.85m

Bedroom Two 4m x 4m

Bedroom One 5m X 4m

### **Property Floorplan**

Email: info@pembrokeshireproperties.co.uk

Telephone: Landline: 01646 562387 Mobile: 07821282534

Registered office address :1 Spilman Street, Carmarthen, Wales, SA31 1LE

Registration number:13486480