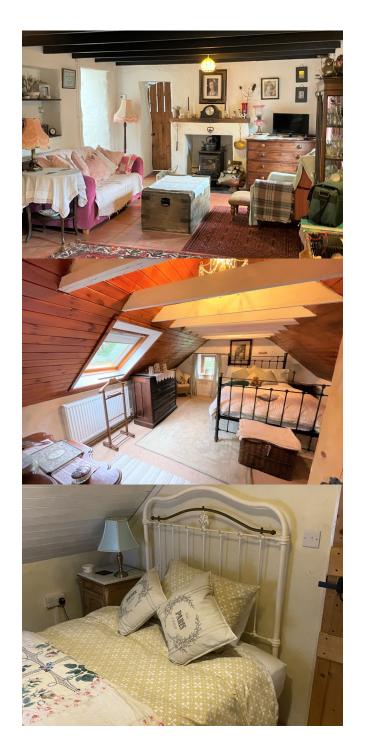

On the first floor the very large bedrooms have vaulted ceilings which increases strength of character to the many other features of this property. Externally the gardens are secluded and laid t different areas, housing a decking area for entertaining and a summerhouse that occupies an elevated position at the top end of the garden.

Bathroom 1.8m x 1.5m

Bedroom Three 3.5m x 1.85m

Bedroom Two 4m x 4m

Bedroom One 5m X 4m