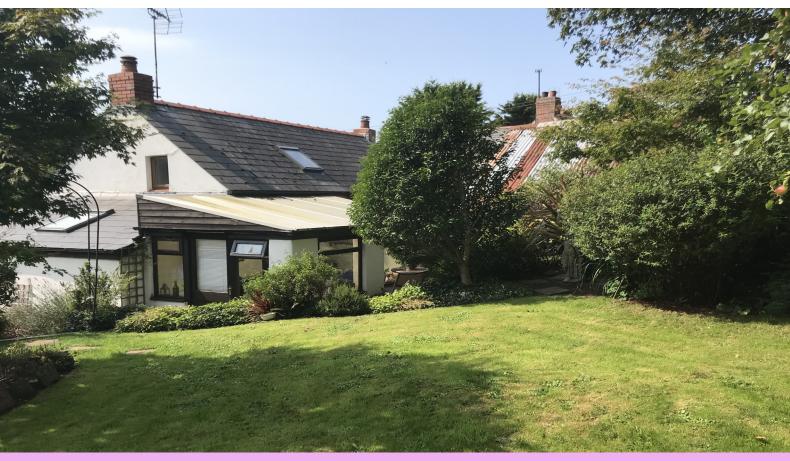

## Myrtle Cottage, Spittal, Haverfordwest Pembrokeshire SA62 5QP

Guide Price £260,000

Myrtle cottage is an idyllic detached stone 3 bedroom cottage of immense character . Set in the village of Spittal secluded by its mature gardens and on a quiet lane , adjacent to a close of executive style properties, Its location and close proximity to the town and surrounding coastline make it ideal for commuting or a convenient base for exploring Pembrokeshire . The village itself has a great community spirit, outstanding school and well known pub .

### Information about the property

Myrtle cottage is an idyllic detached stone 3 bedroom cottage of immense character. Set in the village of Spittal secluded by its mature gardens and on a quiet lane, adjacent to a close of executive style properties, Its location and close proximity to the town and surrounding coastline make it ideal for commuting or a convenient base for exploring Pembrokeshire. The village itself has a great community spirit, outstanding school and well known pub.

The cottage and its gardens are of good proportions. The property has had a number of renovations which include all electrics and heating system and new bathroom all of which are complimentary to the overall feeling of the cottage. The path that leads to the main door beyond the iron gate is laden with pots and shrubs, inviting you in. On entering the property you can't help feeling like stepping back in time, the ambience and warmth immediately make you feel at home, wanting to put the kettle on.

On the first floor the very large bedrooms have vaulted ceilings which increases strength of character to the many other features of this property. Externally the gardens are secluded and laid t different areas, housing a decking area for entertaining and a summerhouse that occupies an elevated position at the top end of the garden.