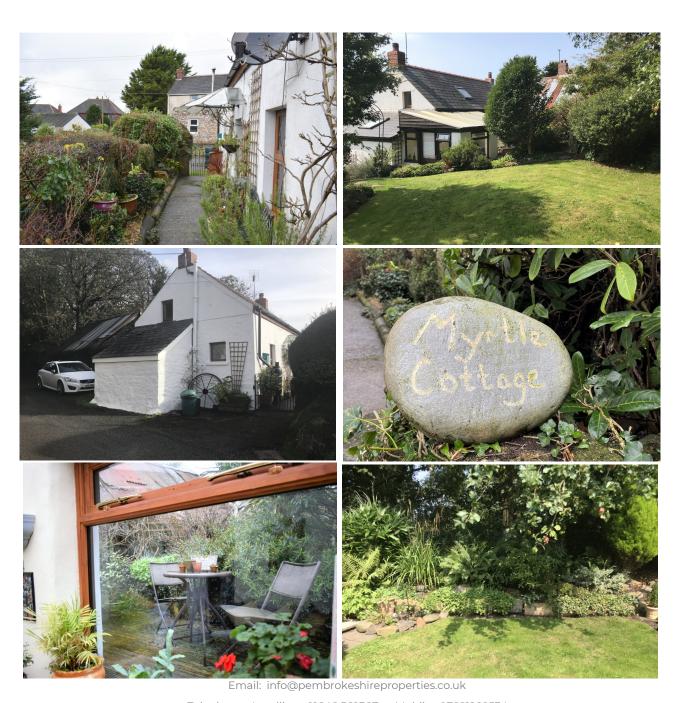

The cottage and its gardens are of good proportions. The property has had a number of renovations which include all electrics and heating system and new bathroom all of which are complimentary to the overall feeling of the cottage. The path that leads to the main door beyond the iron gate is laden with pots and shrubs, inviting you in. On entering the property you can't help feeling like stepping back in time, the ambience and warmth immediately make you feel at home, wanting to put the kettle on.

On the first floor the very large bedrooms have vaulted ceilings which increases strength of character to the many other features of this property. Externally the gardens are secluded and laid t different areas, housing a decking area for entertaining and a summerhouse that occupies an elevated position at the top end of the garden.