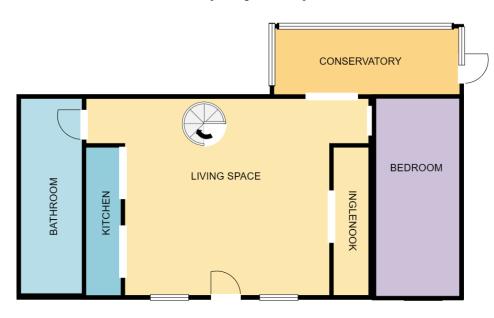

Mobile: 07821282534

info@pembrokeshireproperties.co.uk

The living space is huge and completely open plan with the kitchen area to the left and the lounge area to the right of the front door. Everywhere you look there are so many features, inglenook cooking space houses a working 1950's Aga, deep set windows ,exposed beams, double Belfast sink ,limewash walls . On this floor there is a newly constructed fully tiled bathroom and at the other end a quaint bedroom with ingle nooks

In addition to the new heating system, a log burner occupies a central position within the fireplace at the far end of the room. A focal point of the room, directly opposite the main door is a spiral wooden staircase that leads to the first floor. Natural light floods the room from the windows at the front and the large conservatory to the rear of the property which provide access to the gardens. This room is set as an additional lounge area with views out onto the rear and side gardens that lead to a summerhouse.

Registered office address :1 Spilman Street, Carmarthen, Wales, SA31 1LE

Registration number:13486480

Tel: 01646 562387

Mobile: 07821282534

info@pembrokeshireproperties.co.uk

Living Space 7.78m x 4m

Conservatory 4m x 2.5m

Bathroom 1.8m x 1.5m

Bedroom Three 3.5m x 1.85m

Bedroom Two 4m x 4m

Bedroom One 5m X 4m