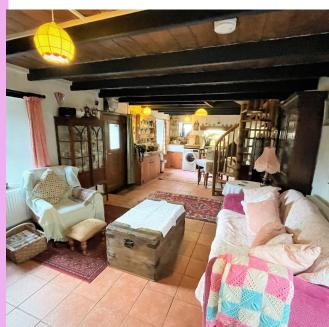

Mobile: 07821282534

info@pembrokeshireproperties.co.uk

The living space is huge and completely open plan with the kitchen area to the left and the lounge area to the right of the front door. Everywhere you look there are so many features, inglenook cooking space houses a working 1950's Aga, deep set windows ,exposed beams, double Belfast sink ,limewash walls . On this floor there is a newly constructed fully tiled bathroom and at the other end a quaint bedroom with ingle nooks

In addition to the new heating system, a log burner occupies a central position within the fireplace at the far end of the room. A focal point of the room, directly opposite the main door is a spiral wooden staircase that leads to the first floor. Natural light floods the room from the windows at the front and the large conservatory to the rear of the property which provide access to the gardens. This room is set as an additional lounge area with views out onto the rear and side gardens that lead to a summerhouse.