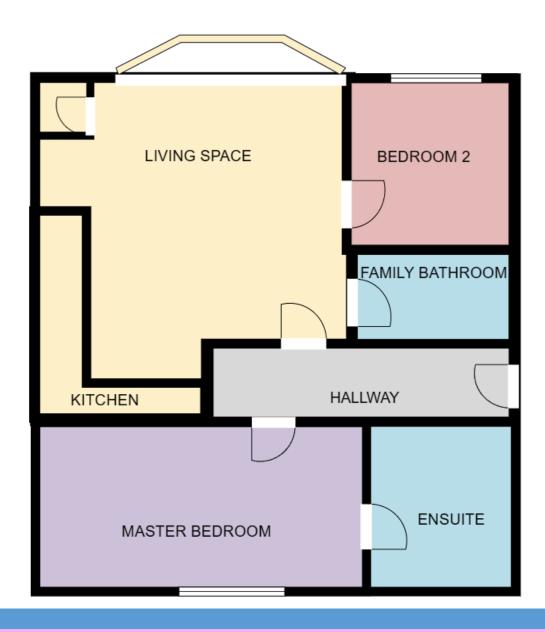

Mobile: 07821282534

info@pembrokeshireproperties.co.uk

Entrance Hallway 2.5m x 0.9m

Living Area 6.1m x 4.5m

Bedroom One 3.4m x 3m

Ensuite 2.4m x 1.3m

Bedroom Two 2.3m x 2.6m

Bathroom 2.3m x 1.6m

# **Property Floorplan**

Email: info@pembrokeshireproperties.co.uk

Telephone: Landline: 01646 562387 Mobile: 07821282534

Registered office address :1 Spilman Street, Carmarthen, Wales, SA31 1LE

Registration number:13486480