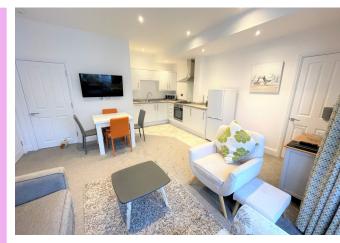

At the other side of the hallway a door leads to the immense open plan living area. Decorated in a contemporary design this space also has a modern, white gloss kitchen and dining area and fitted with stainless steel light and socket switches the same as all other rooms. Perhaps the main advantage of this apartment is the sea views from it very large bay window giving a focus to the living area whilst also creating an interest for the occupants and making this space very bright.

The kitchen is set to the far corner of the room and is fully equipped including a dishwasher and a washing machine, oven, hob and extractor fan. The gloss white cabinets reflect the light back into the room, a huge space from which access to the family bathroom and second bedroom are obtained.