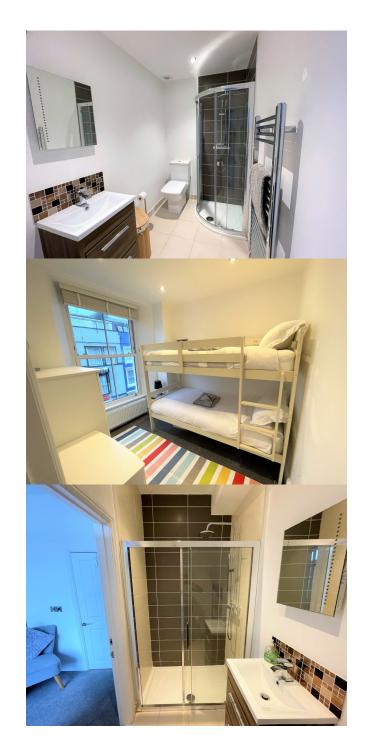

Mobile: 07821282534

info@pembrokeshireproperties.co.uk

Its ensuite bathroom is partially tiled and has an extra large walk in shower with glazed doors, a walnut vanity unit ,chrome ladder towel radiator and white sanitary ware.

The Second double bedroom currently has bunks but could take a double bed, this has another large sash window making the room very light. The family bathroom is tiled with the same contemporary fittings of the ensuite in the master bedroom.