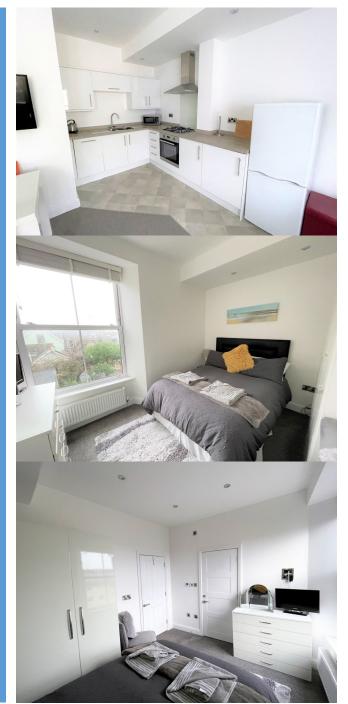

An oak door leads into the hallway of flat 4 at the end of the hallway and to the left is the master bedroom with a larger than average ensuite which looks onto the rear of the property.

The double room is very bright with natural light from its large UPVC Sash window under which there is a low level double radiator, the room also has recessed ceiling spotlights.

The kitchen is set to the far corner of the room and is fully equipped including a dishwasher and a washing machine, oven, hob and extractor fan. The gloss white cabinets reflect the light back into the room, a huge space from which access to the family bathroom and second bedroom are obtained.

The Second double bedroom currently has bunks but could take a double bed, this has another large sash window making the room very light. The family bathroom is tiled with the same contemporary fittings of the ensuite in the master bedroom.