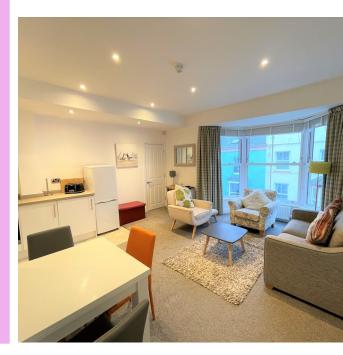

At the other side of the hallway a door leads to the immense open plan living area. Decorated in a contemporary design this space also has a modern, white gloss kitchen and dining area and fitted with stainless steel light and socket switches the same as all other rooms. Perhaps the main advantage of this apartment is the sea views from it very large bay window giving a focus to the living area whilst also creating an interest for the occupants and making this space very bright.

The kitchen is set to the far corner of the room and is fully equipped including a dishwasher and a washing machine, oven, hob and extractor fan. The gloss white cabinets reflect the light back into the room, a huge space from which access to the family bathroom and second bedroom are obtained.